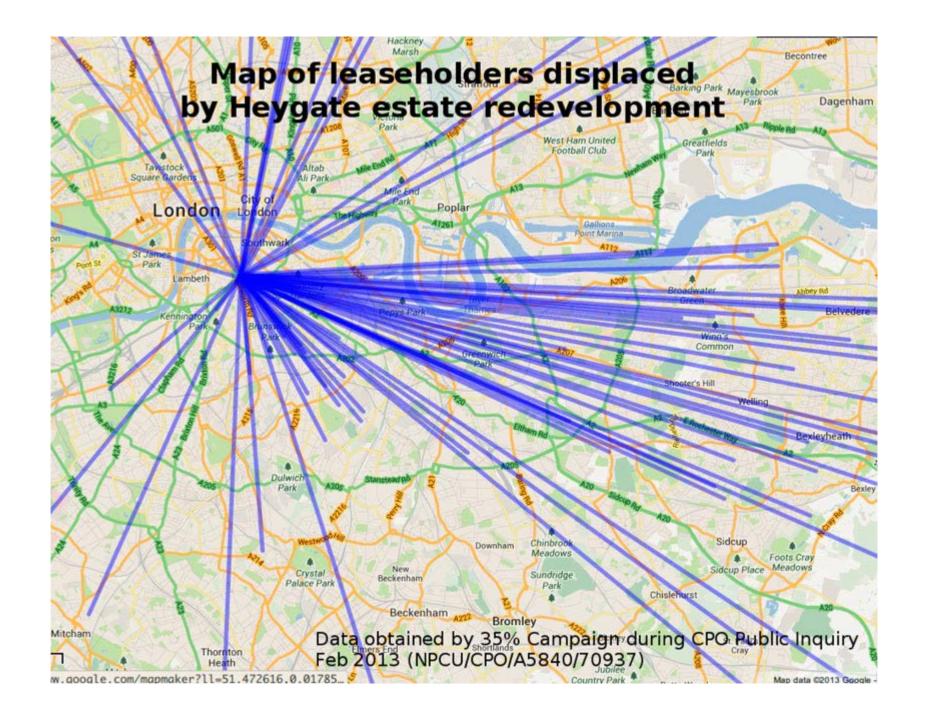

#### **Case study – the Heygate estate**

- Built 1972- 1974
- Earmarked for redevelopment 1998
- Decanted and demolished 2007-2008
- 580 secure tenants
- 278 insecure tenants
- 106 leaseholders
- 45 Heygate households rehoused in new homes

#### The New Heygate

- 2007 Regeneration Agreement with Lend Lease for 25% affordable housing
- 2012 Planning permissions granted
   2400+ units
   79 social rented units
   social rented homes replaced by
   affordable rent (50% market rent)