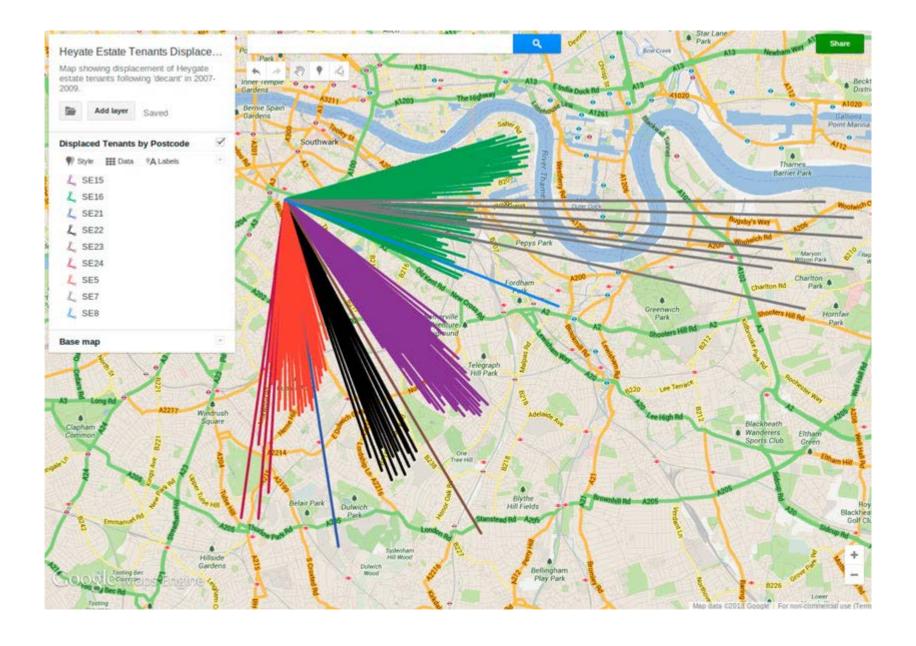

#### **Case study – the Heygate estate**

- Built 1972- 1974
- Earmarked for redevelopment 1998
- Decanted and demolished 2007-2008
- 580 secure tenants
- 278 insecure tenants
- 106 leaseholders
- 45 Heygate households rehoused in new homes

#### The New Heygate

- 2007 Regeneration Agreement with Lend Lease for 25% affordable housing
- 2012 Planning permissions granted
   2400+ units
   79 social rented units
   social rented homes replaced by
   affordable rent (50% market rent)